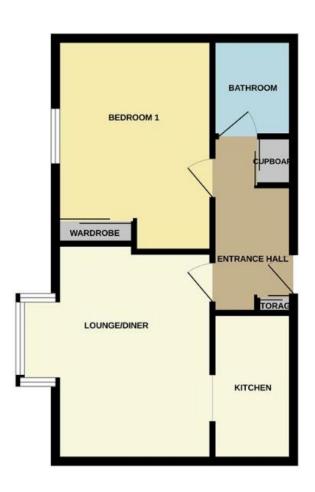

### **Entrance Hall**

Front door accessed via a well-kept communal hallway. Radiator. Doors to living room, bathroom and bedroom. Two cupboards. Door entry system.

**Living Room** 14' 1" x 13' 1" (4.29m x 3.98m) Double glazed UPVC bay window. Carpet. Radiator.

## **Kitchen** 7' 2" x 6' 2" (2.18m x 1.88m)

Modern wall, base and drawer units. Laminate worktop. Fitted oven, hob and extractor hood. Integrated fridge freezer. Sink with draining board and mixer tap.

## **Bedroom** 11' 9" x 7' 6" (3.58m x 2.28m)

Double glazed UPVC window to front. Fitted wardrobes. Boiler. Carpet.

### **Bathroom**

Electric shower, WC. Basin with drawers. Part tiled walls. Radiator.