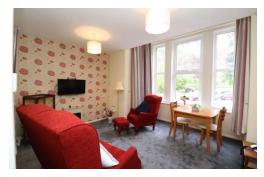

### **Entrance Hall**

Front door accessed via a well-kept communal hallway. Radiator. Doors to living room, bathroom and bedroom. Two cupboards. Door entry system.

**Living Room** 14' 1" x 13' 1" (4.29m x 3.98m) Double glazed UPVC bay window. Carpet. Radiator.