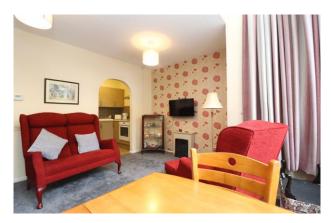

### **Entrance Hall**

Front door accessed via a well-kept communal hallway. Radiator. Doors to living room, bathroom and bedroom. Two cupboards. Door entry system.

**Living Room** 14' 1" x 13' 1" (4.29m x 3.98m) Double glazed UPVC bay window. Carpet. Radiator.