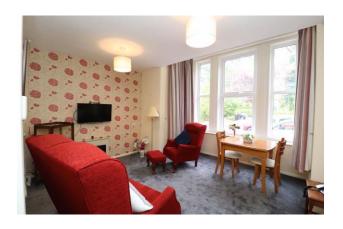

### **Entrance Hall**

Front door accessed via a well-kept communal hallway. Radiator. Doors to living room, bathroom and bedroom. Two cupboards. Door entry system.

**Living Room** 14' 1" x 13' 1" (4.29m x 3.98m) Double glazed UPVC bay window. Carpet. Radiator.