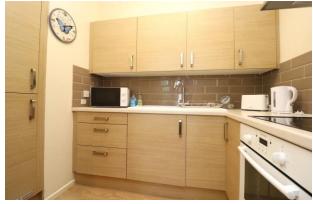

## **Kitchen** 7' 2" x 6' 2" (2.18m x 1.88m)

Modern wall, base and drawer units. Laminate worktop. Fitted oven, hob and extractor hood. Integrated fridge freezer. Sink with draining board and mixer tap.