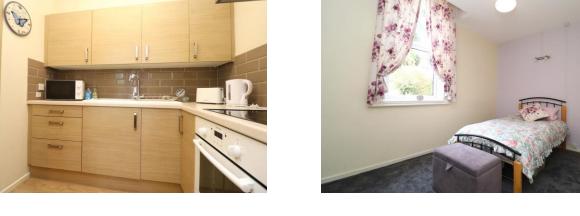

## **Kitchen** 7' 2" x 6' 2" (2.18m x 1.88m)

Modern wall, base and drawer units. Laminate worktop. Fitted oven, hob and extractor hood. Integrated fridge freezer. Sink with draining board and mixer tap.

## **Bedroom** 11' 9" x 7' 6" (3.58m x 2.28m)

Double glazed UPVC window to front. Fitted wardrobes. Boiler. Carpet.