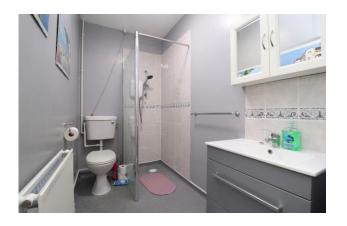

### **Bathroom**

Electric shower, WC. Basin with drawers. Part tiled walls. Radiator.