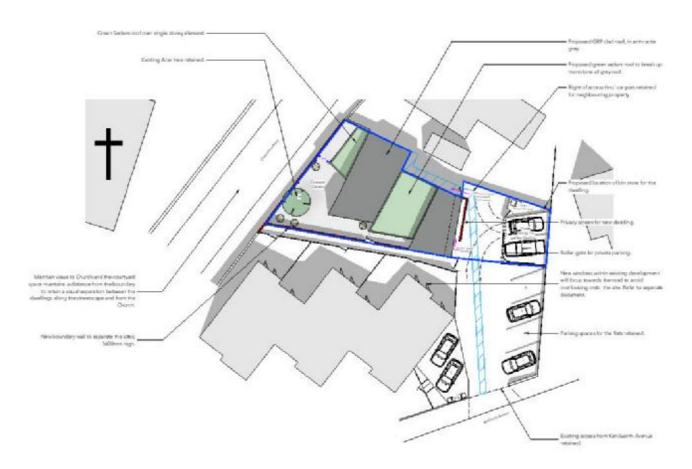

## A WELL POSITIONED BUILDING PLOT WITH PLANNING CONSENT FOR A CONTEMPORARY ARCHITECT DESIGN AND ECHO FRIENDLY DETACHED BUNGALOW

Kenilworth Avenue is a very popular residential road of individual properties situated just 1/2 mile to the East of Gloucester City Centre. All of the areas facilities are close by and access to Cheltenham and the M5 is only a short drive. Planning consent has been granted for a highly individual architect design etached bungalow in a contemporary style and the accommodation internally comprises 3 bedrooms and bathroom, as well as a good sized open plan sitting room/kitchen. Externally there are small South and Westerly facing courtyard gardens and parking for 2 cars.