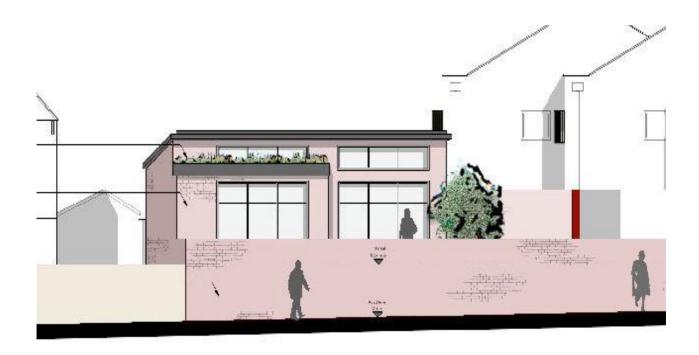

## A WELL POSITIONED BUILDING PLOT WITH PLANNING CONSENT FOR A CONTEMPORARY ARCHITECT DESIGN AND ECHO FRIENDLY DETACHED BUNGALOW

Kenilworth Avenue is a very popular residential road of individual properties situated just 1/2 mile to the East of Gloucester City Centre. All of the areas facilities are close by and access to Cheltenham and the M5 is only a short drive. Planning consent has been granted for a highly individual architect design etached bungalow in a contemporary style and the accommodation internally comprises 3 bedrooms and bathroom, as well as a good sized open plan sitting room/kitchen. Externally there are small South and Westerly facing courtyard gardens and parking for 2 cars.