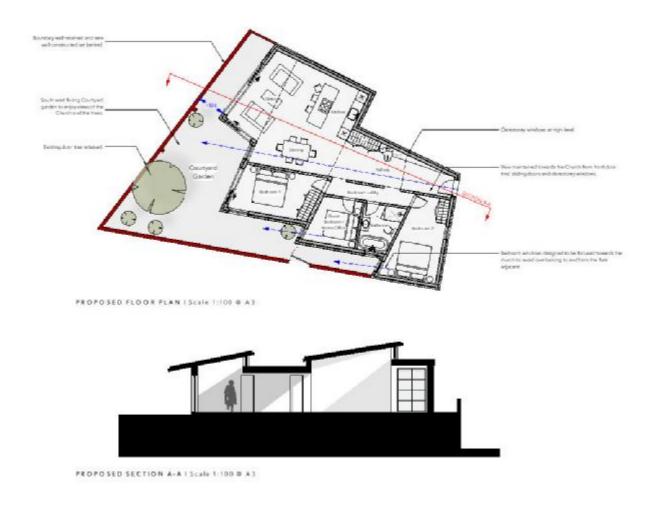

## A WELL POSITIONED BUILDING PLOT WITH PLANNING CONSENT FOR A CONTEMPORARY ARCHITECT DESIGN AND ECHO FRIENDLY DETACHED BUNGALOW

Kenilworth Avenue is a very popular residential road of individual properties situated just 1/2 mile to the East of Gloucester City Centre. All of the areas facilities are close by and access to Cheltenham and the M5 is only a short drive. Planning consent has been granted for a highly individual architect design etached bungalow in a contemporary style and the accommodation internally comprises 3 bedrooms and bathroom, as well as a good sized open plan sitting room/kitchen. Externally there are small South and Westerly facing courtyard gardens and parking for 2 cars.