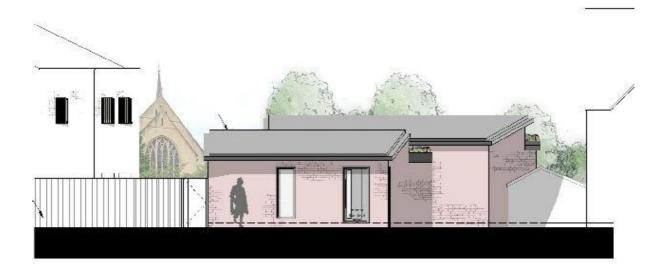

## A WELL POSITIONED BUILDING PLOT WITH PLANNING CONSENT FOR A CONTEMPORARY ARCHITECT DESIGN AND ECHO FRIENDLY DETACHED BUNGALOW

Kenilworth Avenue is a very popular residential road of individual properties situated just 1/2 mile to the East of Gloucester City Centre. All of the areas facilities are close by and access to Cheltenham and the M5 is only a short drive. Planning consent has been granted for a highly individual architect design etached bungalow in a contemporary style and the accommodation internally comprises 3 bedrooms and bathroom, as well as a good sized open plan sitting room/kitchen. Externally there are small South and Westerly facing courtyard gardens and parking for 2 cars.