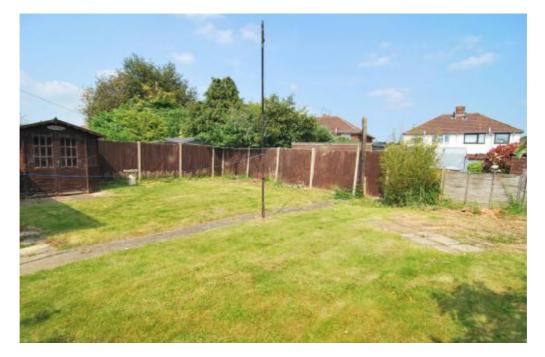

#### **EXTERIOR**

Front gardens of a good size with long drive and ample parking. Lawns with shrub beds. Wide area to the side allowing significant potential for extension opening to:-

Rear gardens again laid to lawns with central path and terrace. Enclosed by fencing. Outside lighting.