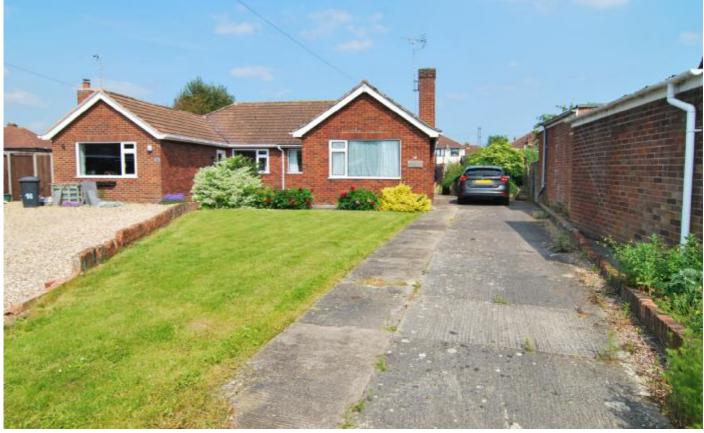

# 14 Manor Park, Longlevens, Gloucester, GL2 0HG

OIEO £275,000 Ref: LG24574

## A 1950'S BUILT SEMI DETACHED BUNGALOW IN A VERY POPULAR POSITION WITH GOOD SIZED GARDENS BUT IN NEED OF UPDATING

Manor Park is a very popular cul de sac situated off Nine Elms Road approximately 2 miles to the East of the City centre. Good local shopping is close by and access to the M5 and Cheltenham are both within very easy reach. Number 14 is a 1950's built bungalow of good proportions and sits on an unusually wide plot allowing for significant potential for extension. Internally it is in need of upgrading throughout but benefits from double glazing, a wet room style shower room and electric heating.

#### **EXTERIOR**

Front gardens of a good size with long drive and ample parking. Lawns with shrub beds. Wide area to the side allowing significant potential for extension opening to:-

Rear gardens again laid to lawns with central path and terrace. Enclosed by fencing. Outside lighting.