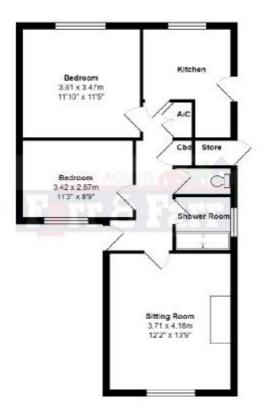

### **SITTING ROOM** 13' 7" x 12' 2" (4.14m x 3.71m)

Tiled fireplace. Night storage heater.

#### **KITCHEN** 10' 9" x 8' 9" (3.27m x 2.66m)

Inset 1 1/2 bowl single drainer stainless steel sink unit set into worktops with cupboards below. Wall cupboards. Part tiled walls. Vinyl floor. Night storage heater. Cooker control panel. Upvc double glazed door to the side.

**BEDROOM 1** 11' 4" x 11' 9" (3.45m x 3.58m)

**BEDROOM 2** 11' 2" x 8' 8" (3.40m x 2.64m) Night storage heater.

#### SHOWER ROOM

In a wet room style with Mira electric shower. Three walls fully tiled. Pedestal wash hand basin. Electric heated towel rail.

#### Approx Total Area: 56.5 m<sup>2</sup> ... 608 ft<sup>2</sup>

Ensan by twiw gloucestownergyssittions could Ensan by twiw gloucestownergyssittions could This plan is for layout guidance only. Not drawn to scale, unless stated. White every call is alwen in the presentation of the plan. Gloucestee Energy Solutions cannot accept any responsibility for any errors or omtesions, please check all dimensions, shapes and compose bearings before making any decisions based upon this plan.