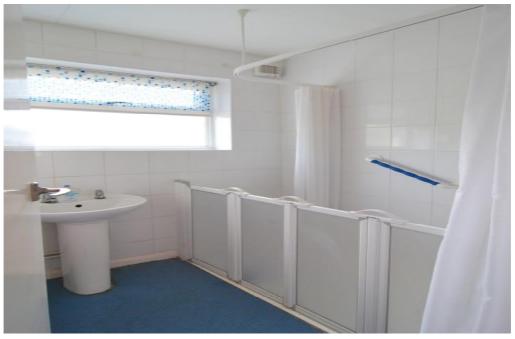

#### SHOWER ROOM

In a wet room style with Mira electric shower. Three walls fully tiled. Pedestal wash hand basin. Electric heated towel rail.