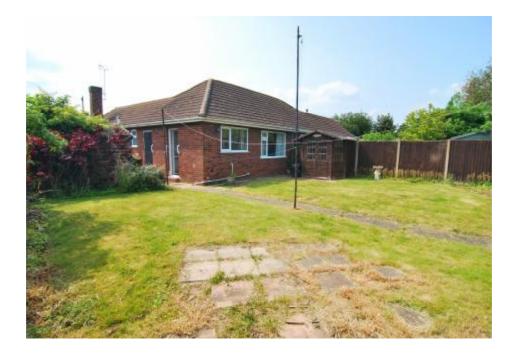

## A 1950'S BUILT SEMI DETACHED BUNGALOW IN A VERY POPULAR POSITION WITH GOOD SIZED GARDENS BUT IN NEED OF UPDATING

Manor Park is a very popular cul de sac situated off Nine Elms Road approximately 2 miles to the East of the City centre. Good local shopping is close by and access to the M5 and Cheltenham are both within very easy reach. Number 14 is a 1950's built bungalow of good proportions and sits on an unusually wide plot allowing for significant potential for extension. Internally it is in need of upgrading throughout but benefits from double glazing, a wet room style shower room and electric heating.

#### **EXTERIOR**

Front gardens of a good size with long drive and ample parking. Lawns with shrub beds. Wide area to the side allowing significant potential for extension opening to:-

Rear gardens again laid to lawns with central path and terrace. Enclosed by fencing. Outside lighting.