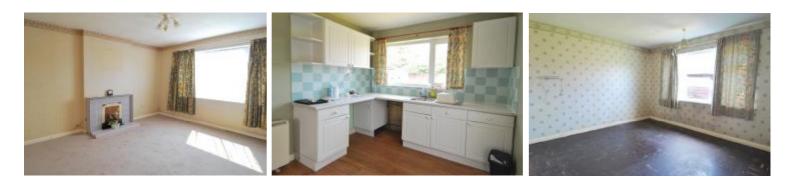

### **SITTING ROOM** 13' 7" x 12' 2" (4.14m x 3.71m)

Tiled fireplace. Night storage heater.

#### **KITCHEN** 10' 9" x 8' 9" (3.27m x 2.66m)

Inset 1 1/2 bowl single drainer stainless steel sink unit set into worktops with cupboards below. Wall cupboards. Part tiled walls. Vinyl floor. Night storage heater. Cooker control panel. Upvc double glazed door to the side.