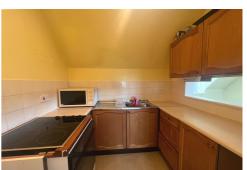

### **KITCHEN** 6' 5" x 6' 6" (1.95m x 1.98m)

Wall and base units with cupboards and drawers below. Single stainless steel sink and drainer. Plumbing for washing machine. Space for fridge/freezer. Built in oven. Indesit electric four ring hob. Extractor fan. Laminate floor. Serving hatch.