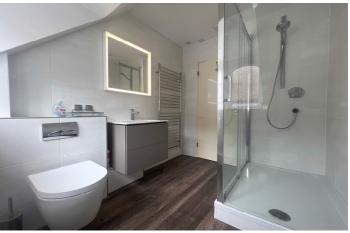

## **BATHROOM** 8' 2" x 6' 2" (2.49m x 1.88m)

Fully tiled double shower cubicle with sliding door. Vanity wash hand basin with drawers below. Low level W.C with concealed cistern. Heated towel rail. Double glazed frosted window. Laminate flooring. LED illuminated bathroom mirror.