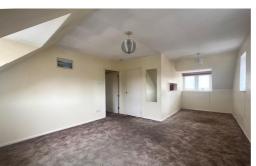

## **BEDROOM 1** 10' 8" x 8' 6" (3.25m x 2.59m)

Electric Radiator. Double glazed window to the side. Telephone point.