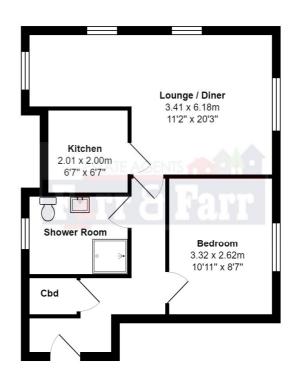

#### Approx Total Area: 43.0 m<sup>2</sup> ... 463 ft<sup>2</sup>

Drawn by: www.gloucesterenergysolutions.co.uk.
This plan is for layout guidance only. Not drawn to scale, unless stated.
Windows and door openings are approximate.
Whilst every care is taken in the preparation of this plan, Gloucester Energy Solutions cannot accept any responsibility for any errors or omissions, please check all dimensions, shapes and compass bearings before making any decisions based upon this plan.