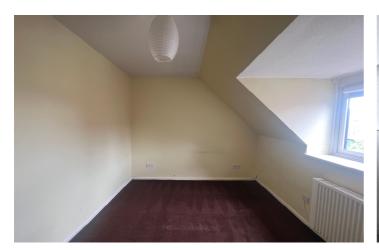

# **LIVING/DINING ROOM** 11'2" x 20' 3" (3.40m x 6.17m)

Double glazed window to front and rear. Electric radiator. T.V and telephone point.

## **BEDROOM 1** 10' 8" x 8' 6" (3.25m x 2.59m)

Electric Radiator. Double glazed window to the side. Telephone point.