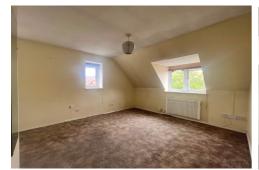

# **LIVING/DINING ROOM** 11'2" x 20' 3" (3.40m x 6.17m)

Double glazed window to front and rear. Electric radiator. T.V and telephone point.