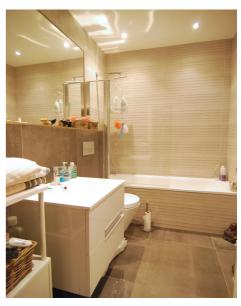

### **BATHROOM**

Very well fitted with white suite of panelled bath with double headed stainless steel shower. Tiled splashbacks and glazed screen. Low level W.C with concealed cistern. Vanity unit with drawers below. Fully tiled walls. Tiled floor. Vertical heated towel rail/radiator.