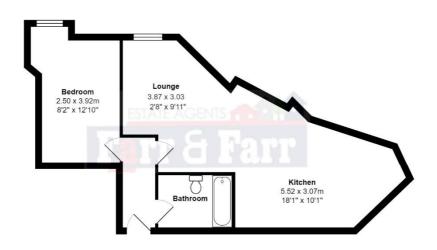

#### Approx Total Area: 48.2 m² ... 519 ft²

Drawn by: www.gloucesterenergysolutions.co.uk.
This plan is for layout guidance only. Not drawn to scale, unless stated.
Windows and door openings are approximate.
Whilst every care is taken in the preparation of this plan, Gloucester Energy Solutions cannot accept any responsibility for any errors or omissions, please check all dimensions, shapes and compass bearings before making any decisions based upon this plan.