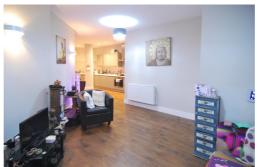

## **SITTING ROOM/KITCHEN** 30' 0" x 13' 6" (9.14m x 4.11m)(Max)

Sitting area with two double radiators. Window. High quality flooring. Built in shelved store cupboard/boiler cupboard with gas fired central heating boiler. Kitchen area (triangular). Very comprehensively fitted with inset single drainer steel sink unit with mixer taps and cupboards below. Wall and base units with worktops. High quality flooring. Built in hotpoint oven with four ring gas hob and stainless steel extractor hood. Built in fridge and freezer. Built in washing machine. High cupboard. Inset ceiling spotlights.