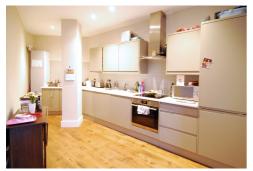

## **SITTING ROOM/KITCHEN** 30' 0" x 13' 6" (9.14m x 4.11m)(Max)

Sitting area with two double radiators. Window. High quality flooring. Built in shelved store cupboard/boiler cupboard with gas fired central heating boiler. Kitchen area (triangular). Very comprehensively fitted with inset single drainer steel sink unit with mixer taps and cupboards below. Wall and base units with worktops. High quality flooring. Built in hotpoint oven with four ring gas hob and stainless steel extractor hood. Built in fridge and freezer. Built in washing machine. High cupboard. Inset ceiling spotlights.