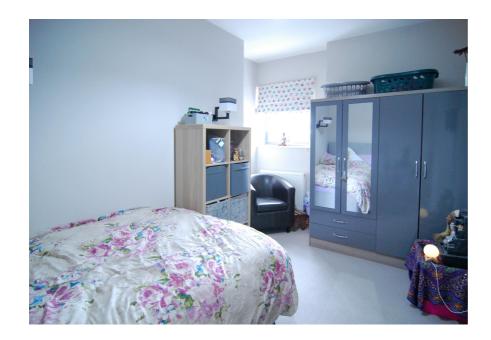

### **BEDROOM** 13' 7" x 8' 2" (4.14m x 2.49m)

Double radiator. Two wall light points.