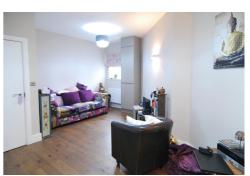

### **BEDROOM** 13' 7" x 8' 2" (4.14m x 2.49m)

Double radiator. Two wall light points.