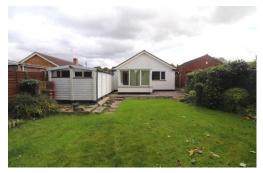

# Rear external

Patio off conservatory. Lawn. Mature shrub borders. Shed. Fence and hedge surround.