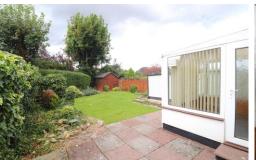

# Rear external

Patio off conservatory. Lawn. Mature shrub borders. Shed. Fence and hedge surround.

#### Conservatory

UPVC double glazed window surround. Tiled floor.