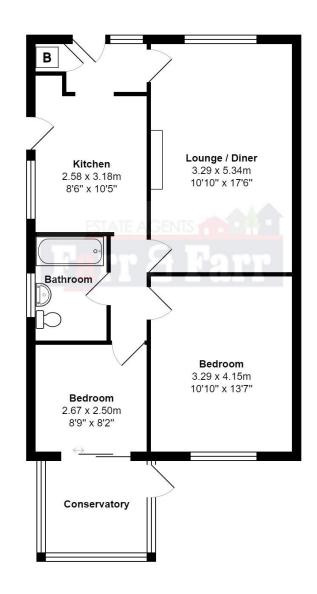

#### **Entrance hall**

UPVC front door. Frosted window to front. Carpet. Radiator. Cupboard with combi boiler.

# **Kitchen** 8' 6" x 10' 5" (2.59m x 3.17m)

Double glazed window and UPVC door to side. Range of wall base and drawer units with laminate worktop over. Fitted double oven. Four ring gas hob with extractor hood. Sink with mixer tap and draining board. Tiled floor. Tiled walls.

#### **Internal hallway**

Access to loft. Part boarded.

# **Bedroom 1** 10' 10" x 13' 7" (3.30m x 4.14m)

Double glazed windows to rear. Carpet. Radiator. Fitted wardrobes.

## **Bedroom 2** 8' 9" x 8' 2" (2.66m x 2.49m)

Sliding doors to conservatory. Carpet. Radiator.

#### Conservatory

UPVC double glazed window surround. Tiled floor.

#### **Bathroom**

Frosted window to side. WC. Basin. Bath with shower over. Heated towel rail. Vinyl floor. Part tiled walls.