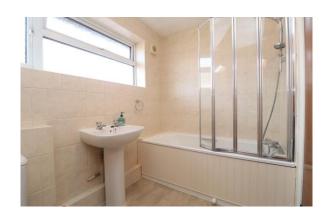

#### **Bathroom**

Frosted window to side. WC. Basin. Bath with shower over. Heated towel rail. Vinyl floor. Part tiled walls.