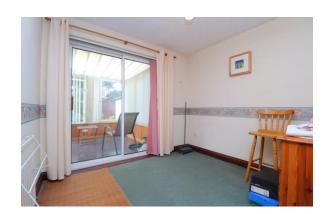

## **Bedroom 2** 8' 9" x 8' 2" (2.66m x 2.49m)

Sliding doors to conservatory. Carpet. Radiator.