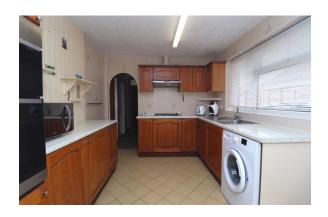

# **Kitchen** 8' 6" x 10' 5" (2.59m x 3.17m)

Double glazed window and UPVC door to side. Range of wall base and drawer units with laminate worktop over. Fitted double oven. Four ring gas hob with extractor hood. Sink with mixer tap and draining board. Tiled floor. Tiled walls.