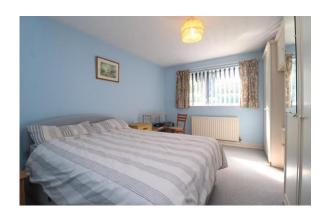

# **Bedroom 1** 10' 10" x 13' 7" (3.30m x 4.14m)

Double glazed windows to rear. Carpet. Radiator. Fitted wardrobes.